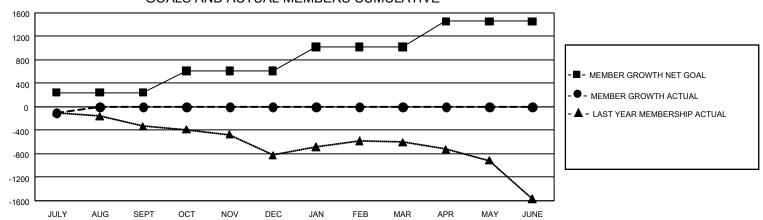

## GMT Constitutional Area 4, Group E

REPORT DOES NOT INCLUDE CLUBS IN UNDISTRICTED AREAS.

| Clubs         |               |             |               | Members               |                       |                         |                                                    |  |
|---------------|---------------|-------------|---------------|-----------------------|-----------------------|-------------------------|----------------------------------------------------|--|
|               | RESULTS FOR   | R 2020-2021 |               | RESULTS FOR 2020-2021 |                       |                         |                                                    |  |
| QUARTER       | NEW CLUB GOAL | NEW CLUBS   | DROPPED CLUBS | QUARTER MEMB          | ER GROWTH NET<br>GOAL | MEMBER GROWTH<br>ACTUAL | DROPPED<br>MEMBERS ACTUAL<br>(including transfers) |  |
| JULY/AUG/SEPT | 6             | 0           | 5             | JULY/AUG/SEPT         | 241                   | 188                     | 250                                                |  |
| OCT/NOV/DEC   | 21            | 0           | 0             | OCT/NOV/DEC           | 369                   | 0                       | 0                                                  |  |
| JAN/FEB/MAR   | 30            | 0           | 0             | JAN/FEB/MAR           | 413                   | 0                       | 0                                                  |  |
| APR/MAY/JUNE  | 60            | 0           | 0             | APR/MAY/JUNE          | 435                   | 0                       | 0                                                  |  |

## GOALS AND ACTUAL MEMBERS CUMULATIVE

| DROPPED CLUBS: 5 |     | 91 CLUBS OF 1,567 ADDED 1 OR MORE<br>NEW MEMBERS | GENDER DISTRIBUTION             |                 |       |
|------------------|-----|--------------------------------------------------|---------------------------------|-----------------|-------|
|                  |     |                                                  | MALE                            | 26,101 (76.17%) |       |
|                  |     |                                                  | FEMALE                          | 8,168 (23.83%)  |       |
| DROPPED MEMBERS  |     |                                                  |                                 |                 |       |
| DECEASED         | 26  | CLICK HERE FOR CUMULATIVE                        | TOTAL FAMILY UNIT MEMBERS       |                 | 1,234 |
| CLUB CANCELLED 7 |     | MEMBERSHIP DATA                                  |                                 |                 |       |
| OTHER            | 217 |                                                  | FAMILY MEMBERS PAYING HALF DUES |                 | 626   |
| TOTAL            | 250 |                                                  |                                 |                 |       |