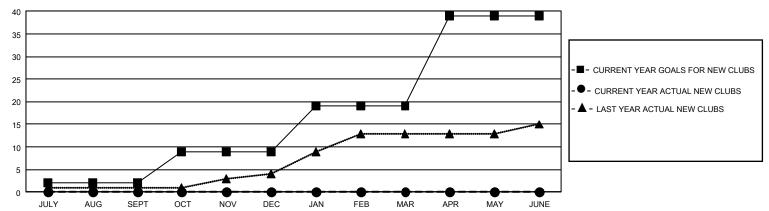

## GMT Constitutional Area 4, Group E

REPORT DOES NOT INCLUDE CLUBS IN UNDISTRICTED AREAS.

| Clubs         |               |             |               | Members               |                       |                         |                                                    |  |
|---------------|---------------|-------------|---------------|-----------------------|-----------------------|-------------------------|----------------------------------------------------|--|
|               | RESULTS FOR   | R 2020-2021 |               | RESULTS FOR 2020-2021 |                       |                         |                                                    |  |
| QUARTER       | NEW CLUB GOAL | NEW CLUBS   | DROPPED CLUBS | QUARTER MEMB          | ER GROWTH NET<br>GOAL | MEMBER GROWTH<br>ACTUAL | DROPPED<br>MEMBERS ACTUAL<br>(including transfers) |  |
| JULY/AUG/SEPT | 6             | 0           | 5             | JULY/AUG/SEPT         | 241                   | 188                     | 250                                                |  |
| OCT/NOV/DEC   | 21            | 0           | 0             | OCT/NOV/DEC           | 369                   | 0                       | 0                                                  |  |
| JAN/FEB/MAR   | 30            | 0           | 0             | JAN/FEB/MAR           | 413                   | 0                       | 0                                                  |  |
| APR/MAY/JUNE  | 60            | 0           | 0             | APR/MAY/JUNE          | 435                   | 0                       | 0                                                  |  |

## GOALS AND ACTUAL NEW CLUBS CUMULATIVE